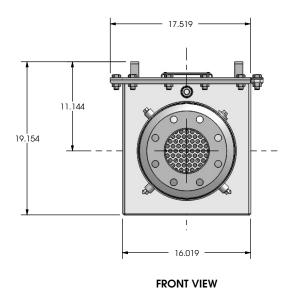

DIMETRIC VIEW







## NOTES:

- WEIGHT IS APPROXIMATE WITH (1) ELEMENT
- SINGLE ELEMENT HOUSING
- THIS EQUIPMENT SHALL BE SUPPORTED SUCH THAT NO MOMENTS OR FORCES ARE ON THE INLET AND OUTLET FLANGES

| DRAWN    | DATE     |  |  |
|----------|----------|--|--|
| JU       | 8/8/2011 |  |  |
| ENGINEER | DATE     |  |  |
| -        | -        |  |  |
| APPROVED | DATE     |  |  |
| -        | -        |  |  |

## PROPRIETARY AND CONFIDENTIAL

THIS DRAWING CONTAINS PROPRIETARY INFORMATION WHICH IS TO BE HELD CONFIDENTIAL AND MAY NOT BE REPRODUCED OR DISCLOSED TO OTHERS WITHOUT THE PRIOR WRITTEN CONSENT OF EMERACHEM OR A DULY AUTHORIZED REPRESENTATIVE THEREOF.

| <b>EmeraChem</b> | (a) | <b>EmeraChem</b> |
|------------------|-----|------------------|
|------------------|-----|------------------|

DRAWING C