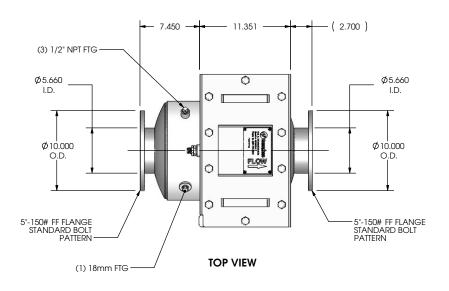

DIMETRIC VIEW







## NOTES:

- WEIGHT IS APPROXIMATE WITH (1) ELEMENT
- SINGLE ELEMENT HOUSING
- THIS EQUIPMENT SHALL BE SUPPORTED SUCH THAT NO MOMENTS OR FORCES ARE ON THE INLET AND OUTLET FLANGES

| DRAWN    | DATE     |  |  |
|----------|----------|--|--|
| JU       | 8/8/2011 |  |  |
| ENGINEER | DATE     |  |  |
| -        | -        |  |  |
| APPROVED | DATE     |  |  |
| -        | -        |  |  |

## PROPRIETARY AND CONFIDENTIAL

THIS DRAWING CONTAINS PROPRIETARY INFORMATION WHICH IS TO BE HELD CONFIDENTIAL AND MAY NOT BE REPRODUCED OR DISCLOSED TO OTHERS WITHOUT THE PRIOR WRITTEN CONSENT OF EMERACHEM OR A DULY AUTHORIZED REPRESENTATIVE THEREOF.

| <b>EmeraChem</b> | (a) | <b>EmeraChem</b> |
|------------------|-----|------------------|
|------------------|-----|------------------|

DRAWING CD-