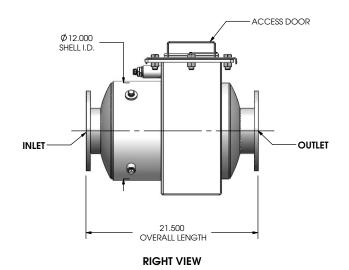

DIMETRIC VIEW







## NOTES:

- WEIGHT IS APPROXIMATE WITH (1) ELEMENT
- SINGLE ELEMENT HOUSING
- THIS EQUIPMENT SHALL BE SUPPORTED SUCH THAT NO MOMENTS OR FORCES ARE ON THE INLET AND OUTLET FLANGES

| DRAWN    | DATE     |  |  |
|----------|----------|--|--|
| JU       | 8/8/2011 |  |  |
| ENGINEER | DATE     |  |  |
| -        | -        |  |  |
| APPROVED | DATE     |  |  |
| -        | -        |  |  |

## PROPRIETARY AND CONFIDENTIAL

THIS DRAWING CONTAINS PROPRIETARY INFORMATION WHICH IS TO BE HELD CONFIDENTIAL AND MAY NOT BE REPRODUCED OR DISCLOSED TO OTHERS WITHOUT THE PRIOR WRITTEN CONSENT OF EMERACHEM OR A DULY AUTHORIZED REPRESENTATIVE THEREOF.

| <b>EmeraChem</b> | (a) | <b>EmeraChem</b> |
|------------------|-----|------------------|
|------------------|-----|------------------|

DRAWING CD-EC