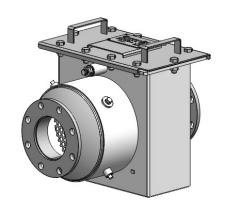

DIMETRIC VIEW







## NOTES:

- WEIGHT IS APPROXIMATE WITH (1) ELEMENT
- SINGLE ELEMENT HOUSING
- THIS EQUIPMENT SHALL BE SUPPORTED SUCH THAT NO MOMENTS OR FORCES ARE ON THE INLET AND OUTLET FLANGES

| DRAWN    | DATE     |  |  |
|----------|----------|--|--|
| JU       | 8/8/2011 |  |  |
| ENGINEER | DATE     |  |  |
| -        | -        |  |  |
| APPROVED | DATE     |  |  |
| -        | -        |  |  |

## PROPRIETARY AND CONFIDENTIAL

THIS DRAWING CONTAINS PROPRIETARY INFORMATION WHICH IS TO BE HELD CONFIDENTIAL AND MAY NOT BE REPRODUCED OR DISCLOSED TO OTHERS WITHOUT THE PRIOR WRITTEN CONSENT OF EMERACHEM OR A DULY AUTHORIZED REPRESENTATIVE THEREOF.

| <b>EmeraChem</b> | (a) | <b>EmeraChem</b> |
|------------------|-----|------------------|
|------------------|-----|-------------